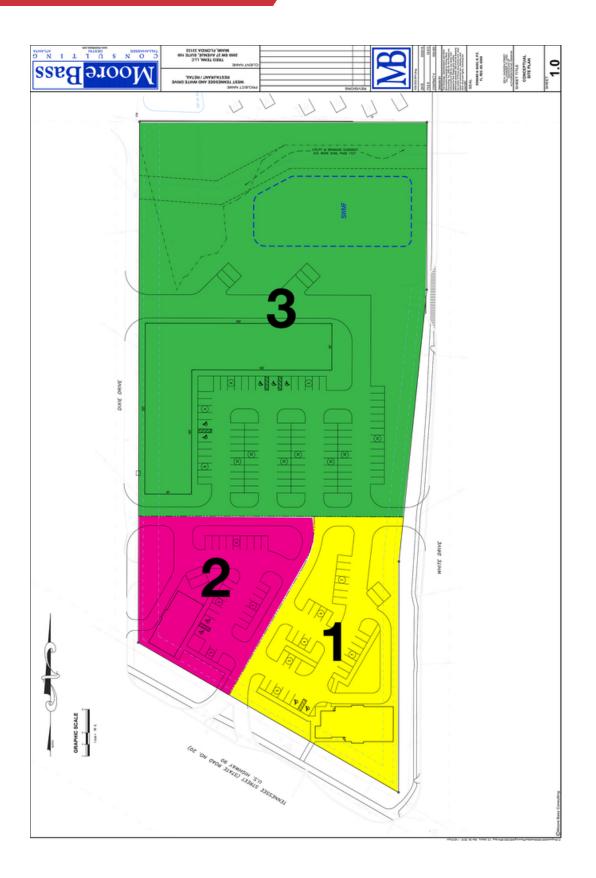

## Land | 6.14 Acres

New retail development/restaurant site/drive through opportunity on W Tennessee Street by Florida State University and Tallahassee Community College. All options are available - from build to suit, ground lease, outparcels for sale, retail for lease, etc...

| OFFERING SUMMARY |                    |
|------------------|--------------------|
| SALE PRICE       | \$3,500,000        |
| LAND SIZE        | 6.14 Acres         |
| ZONING           | Commercial Parkway |