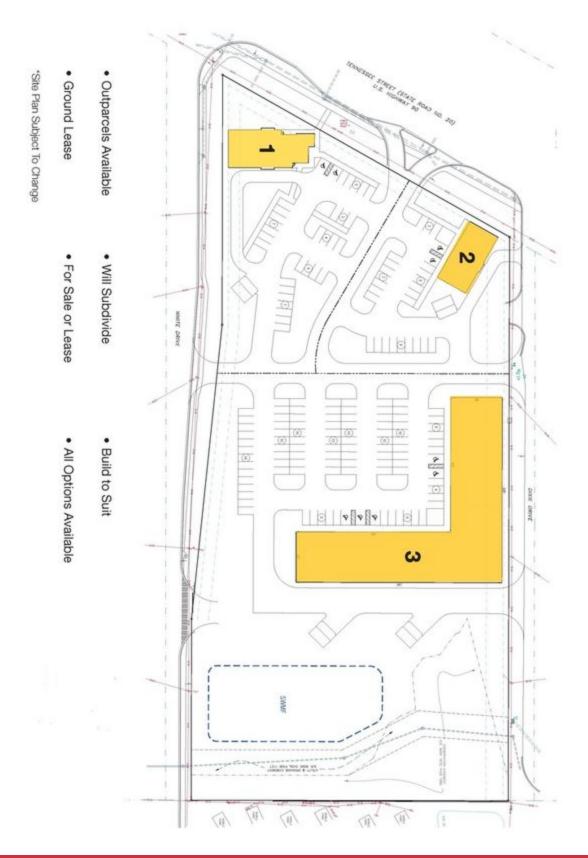

## Land | 6.14 Acres

New retail development/restaurant site/drive through opportunity on W Tennessee Street by Florida State University and Tallahassee Community College. All options are available - from build to suit, ground lease, outparcels for sale, retail for lease, etc...

| OFFERING SUMMARY |                    |
|------------------|--------------------|
| SALE PRICE       | \$3,500,000        |
| LAND SIZE        | 6.14 Acres         |
| ZONING           | Commercial Parkway |