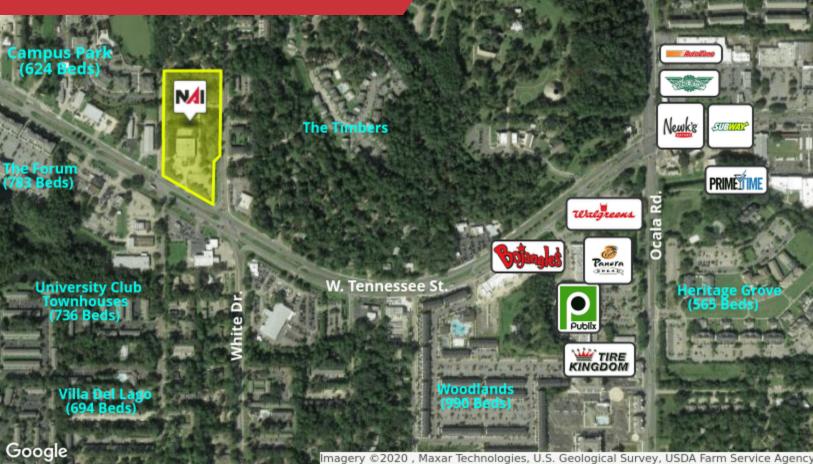

## Land | 6.14 Acres

New retail development/restaurant site/drive through opportunity on W Tennessee Street by Florida State University and Tallahassee Community College. All options are available - from build to suit, ground lease, outparcels for sale, retail for lease, etc...

- Frontage on W. Tennessee Street, White Drive & Dixie Drive
- Major Signalized Intersection
- Over 10,000 Student Beds Within a Half Mile Radius of Property
- Traffic Count: W. Tennessee St 41,500 VPD
- Traffic Count: White Dr 12,000 VPD