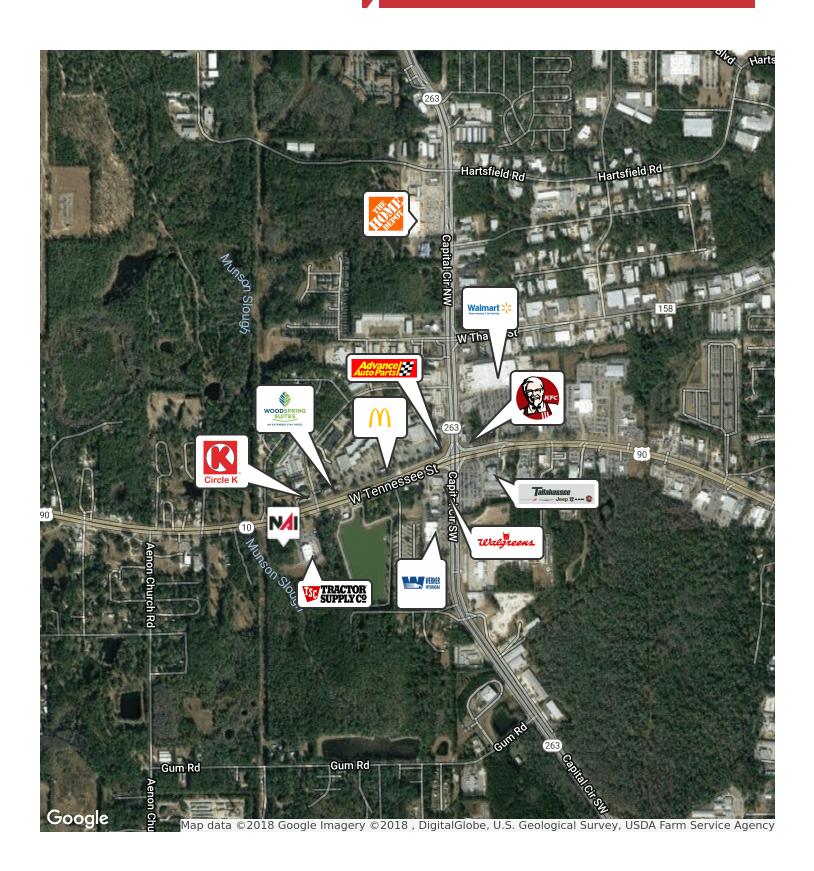

y and infrastructure in place
- Sewer tap fees are paid
- APN#: 21-30-20-003-0000

Sale Price: \$2,500,000



### For more information:

#### Jim Taube, CCIM

talcor.com

O: 850 224 2300 • C: 850 545 5649 • jtaube@talcor.com

NO WARRANTY OR REPRESENTATION, EXPRESS OR IMPLIED, IS MADE AS TO THE ACCURACY OF THE INFORMATION CONTAINED HEREIN, AND THE SAME IS SUBMITTED SUBJECT TO ERRORS, OMISSIONS, CHANGE OF PRICE, RENTAL OR OTHER CONDITIONS, PRIOR SALE, LEASE OR FINANCING, OR WITHDRAWAL WITHOUT NOTICE, AND OF ANY SPECIAL LISTING CONDITIONS IMPOSED BY OUR PRINCIPALS NO WARRANTIES OR REPRESENTATIONS ARE MADE AS TO THE CONDITION OF THE PROPERTY OR ANY HAZARDS CONTAINED THEREIN ARE ANY TO BE IMPLIED.

NAI TALCOR 1018 Thomasville Road, Suite 200A , Tallahassee, FL 32303 850 224 2300

# Retail Map





## Parcel Map