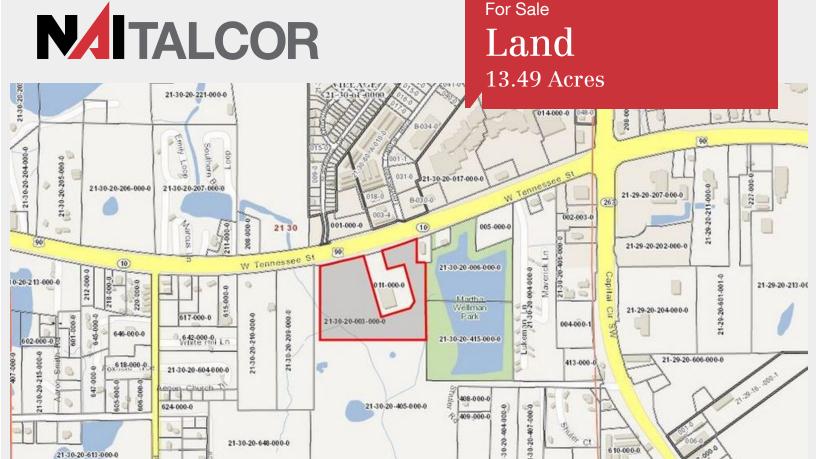

### **Property Features**

- 13.49 Acres
- Zoned Commercial Parkway (CP)
- Over 400' of highway frontage on US 90
- Traffic Count: 24,500 Vehicles Per Day
- Approved for 55,000 SF with storm water facility and infrastructure in place
- Sewer tap fees are paid
- APN#: 21-30-20-003-0000

Sale Price: \$2,500,000