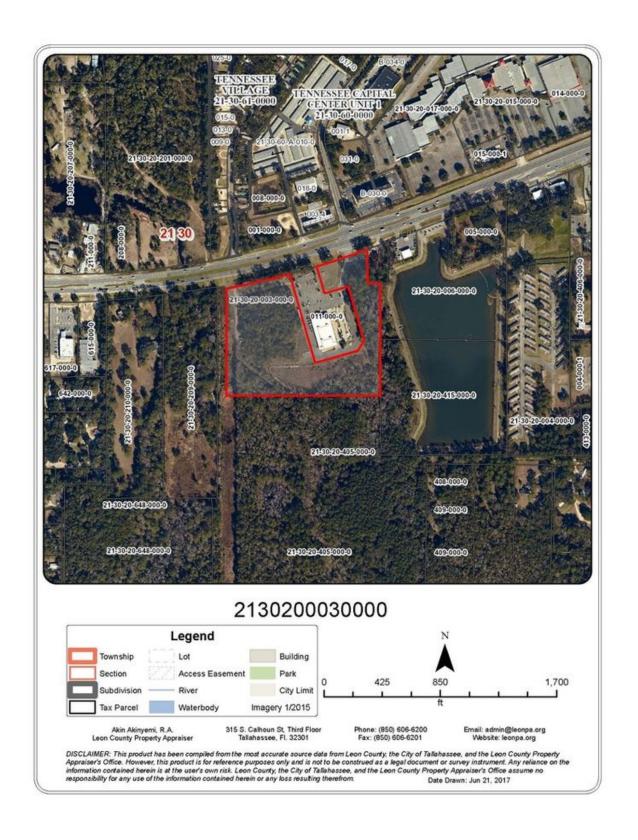

e in place
- Sewer tap fees are paid
- APN#: 21-30-20-003-0000

Sale Price: \$2,500,000



### For more information:

#### Jim Taube, CCIM

talcor.com

O: 850 224 2300 • C: 850 545 5649 • jtaube@talcor.com

NO WARRANTY OR REPRESENTATION, EXPRESS OR IMPLIED, IS MADE AS TO THE ACCURACY OF THE INFORMATION CONTAINED HEREIN, AND THE SAME IS SUBMITTED SUBJECT TO ERRORS, OMISSIONS, CHANGE OF PRICE, RENTAL OR OTHER CONDITIONS, PRIOR SALE, LEASE OR FINANCING, OR WITHDRAWAL WITHOUT NOTICE, AND OF ANY SPECIAL LISTING CONDITIONS IMPOSED BY OUR PRINCIPALS NO WARRANTIES OR REPRESENTATIONS ARE MADE AS TO THE CONDITION OF THE PROPERTY OR ANY HAZARDS CONTAINED THEREIN ARE ANY TO BE IMPLIED.

NAI TALCOR 1018 Thomasville Road, Suite 200A , Tallahassee, FL 32303 850 224 2300

# Retail Map





## Parcel Map