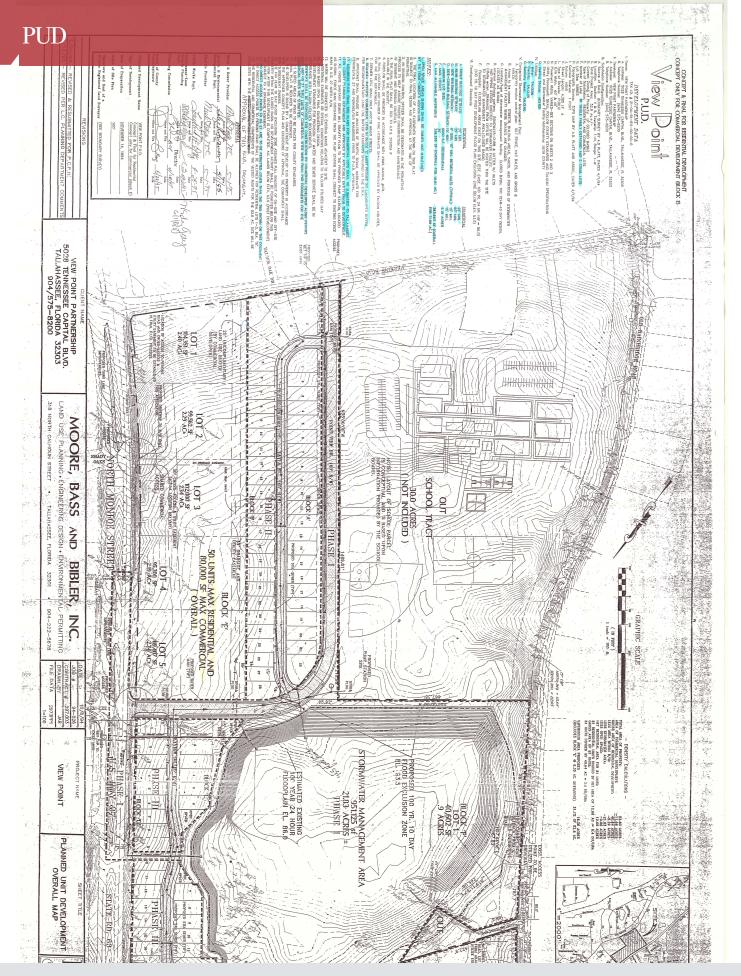

## **Property Description**

This large acreage of vacant land contains entitlements for 80,000 SF of commercial development based on the approved PUD and includes an off-site storm water operating permit. Additionally, Talquin utilities are available to the site.