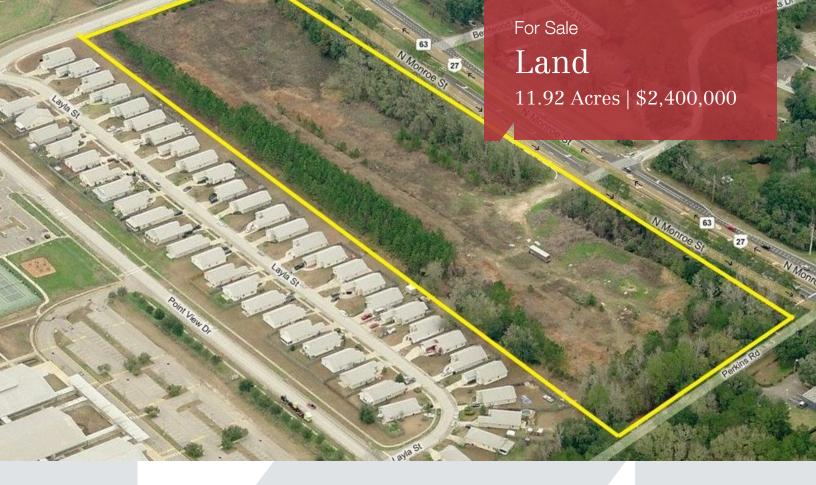

## 4150 North Monroe Street

Tallahassee, Florida 32303

## **Property Highlights**

- 11.923 +/- Acres
- 33,500 vehicles per 24 hours
- TAX ID#210525 E0010, #210525 E0040, & #210525 E0050
- PUD Zoning

## **Property Description**

This large acreage of vacant land contains entitlements for 80,000 SF of commercial development based on the approved PUD and includes an off-site storm water operating permit. Additionally, Talquin utilities are available to the site.