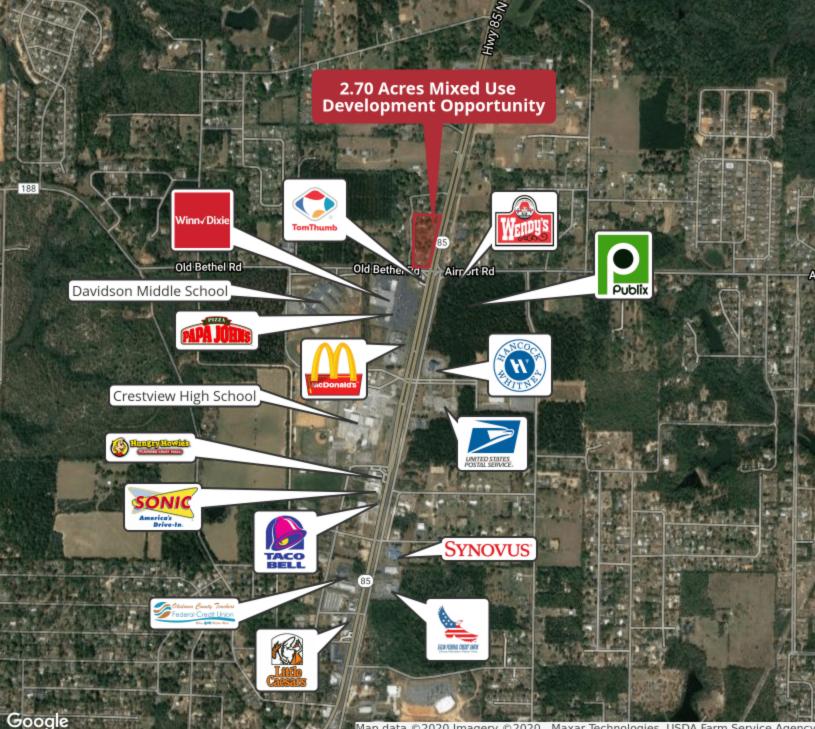

## Land | 2.7 Acres

COMMERCIAL CORNER!!!!! An assemblage with a corner lot in the up and coming North Crestview area! This listing has the added bonus of a lighted intersection at the corner of Old Bethel Road and Highway 85. The lots are near Davidson Middle School & Crestview Sr High School.

In addition to the Winn-Dixie shopping plaza across the street there are many newer commercial ventures adjacent to the site including Wendy's, the new Publix Shopping Center, newer McDonalds, and several banks that have opened in the area.

This is a perfect opportunity for Banks, Offices, or Retail, or a combination of the three. The Okaloosa County Commission approved this site as commercial and recently rezoned an adjacent 1.7 acre parcel north of the site to light commercial. An assemblage totaling 4.4 acres is possible.