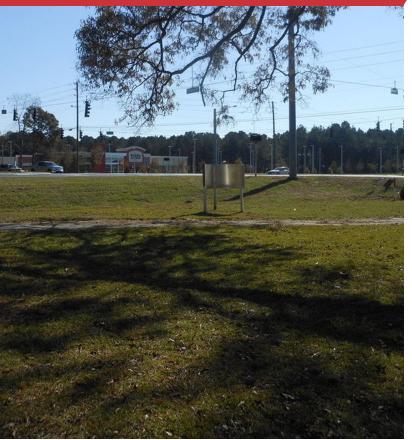

## Land | 2.7 Acres

COMMERCIAL CORNER!!!!! An assemblage with a corner lot in the up and coming North Crestview area! This listing has the added bonus of a lighted intersection at the corner of Old Bethel Road and Highway 85. The lots are near Davidson Middle School & Crestview Sr High School.

In addition to the Winn-Dixie shopping plaza across the street there are many newer commercial ventures adjacent to the site including Wendy's, the new Publix Shopping Center, newer McDonalds, and several banks that have opened in the area.