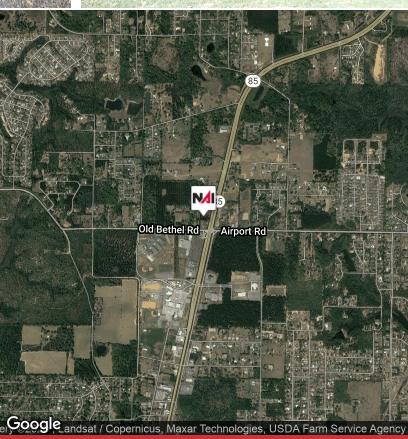

5720 Hwy. 85 Crestview, FL 32536

## Land | 2.7 Acres

COMMERCIAL CORNER!!!!! An assemblage with a corner lot in the up and coming North Crestview area! This listing has the added bonus of a lighted intersection at the corner of Old Bethel Road and Highway 85. The lots are near Davidson Middle School & Crestview Sr High School.

Map data ©2020 Imagery ©2020 , Maxar Technologies, USDA Farm Service Agency

Man Richardson +1 850 545 2273 alan@talcor.com