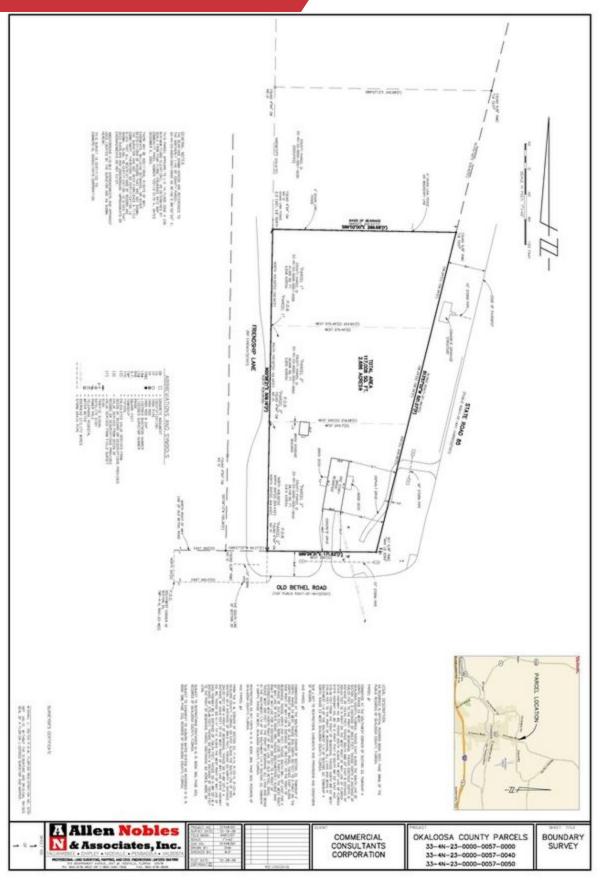

## Land | 2.7 Acres

COMMERCIAL CORNER!!!!! An assemblage with a corner lot in the up and coming North Crestview area! This listing has the added bonus of a lighted intersection at the corner of Old Bethel Road and Highway 85. The lots are near Davidson Middle School & Crestview Sr High School.

This is a perfect opportunity for Banks, Offices, or Retail, or a combination of the three. The Okaloosa County Commission approved this site as commercial and recently rezoned an adjacent 1.7 acre parcel north of the site to light commercial. An assemblage totaling 4.4 acres is possible.