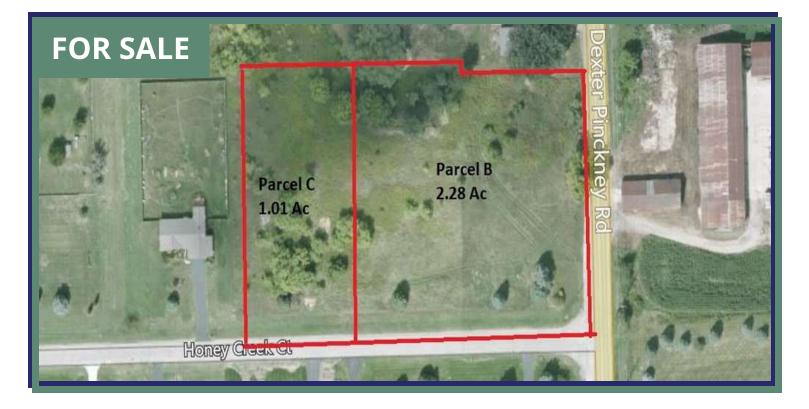

# **Residential / Commercial Vacant Land**

Building

relationships.

SUMMARY

Parcel B - 2.28 Acres: Parcel C - 1.01 Acres: Zoning: \$170,000

\$90,000

\$3,740

C-1 Local Business District / Master Planned MDR Putnam Township

#### **PROPERTY OVERVIEW**

Two vacant lots that could be Residential or Commercial building sites on Dexter-Pinckney and Honey Creek Ct. just south of M-36 in Pinckney. Located across from the High School. Putnam Township zoning C-1 Local Business, Master Planned MDR. Perks approved, ready to build on. Parcels can be combined.