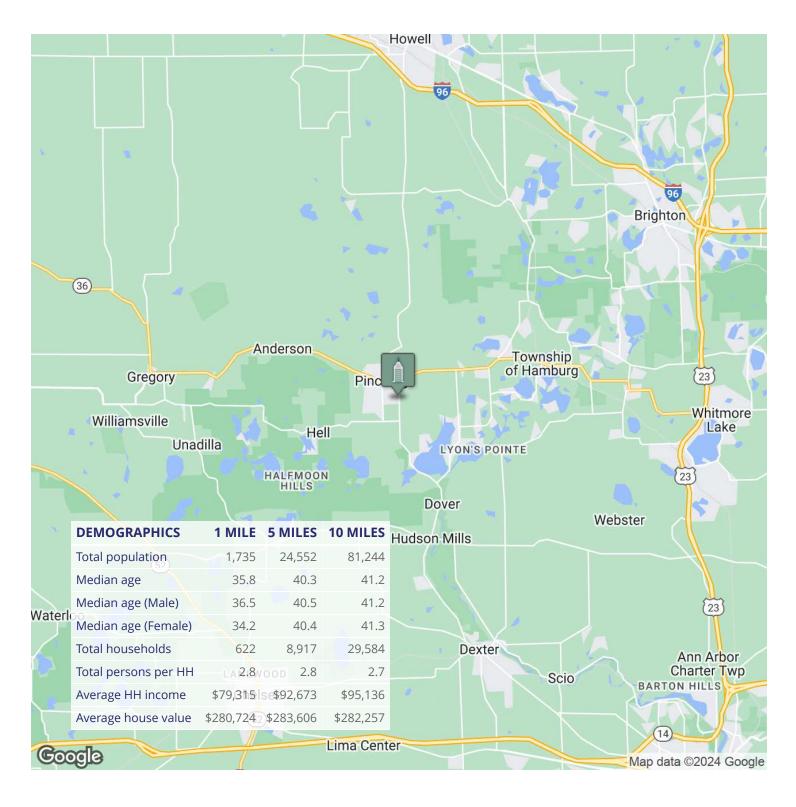

#### **PROPERTY OVERVIEW**

Two vacant lots that could be Residential or Commercial building sites on Dexter-Pinckney and Honey Creek Ct. just south of M-36 in Pinckney. Located across from the High School. Putnam Township zoning C-1 Local Business, Master Planned MDR. Perks approved, ready to build on. Parcels can be combined.