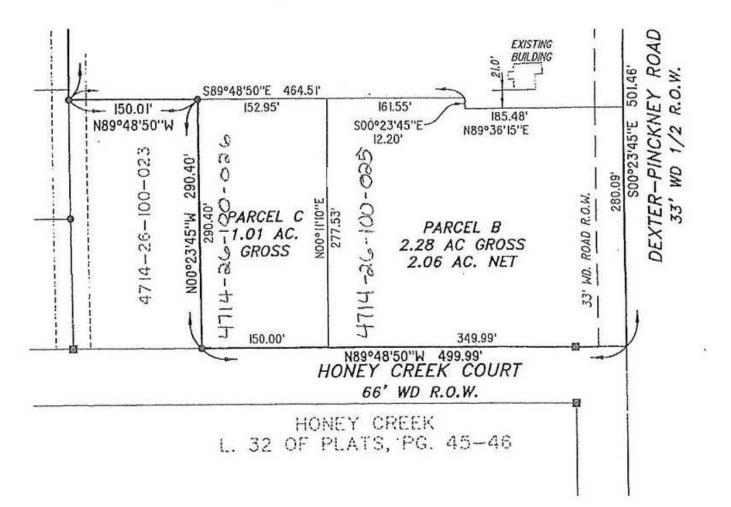

## SKETCH OF LAND DIVISION

ſ

Swisher

734.663.0501

| 208 East Washington | Street Ann | Arbor. | MI 48104 |
|---------------------|------------|--------|----------|
|                     |            |        |          |