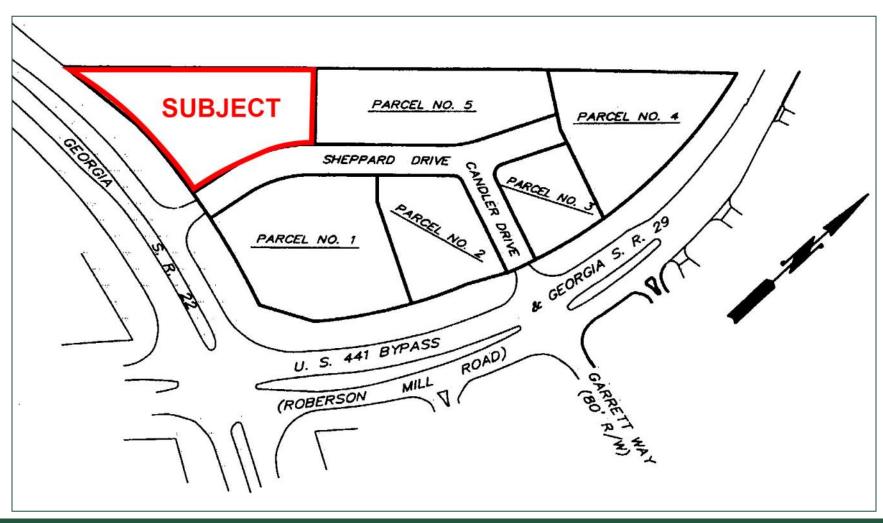

# **Corner Lot For Sale**

Highway 22 at 108 Sheppard Drive

## **PLAT**

FOR MORE INFORMATION CONTACT

**Trip Wilhoit, CCIM, ALC** 478-746-9421 (O) 478-960-4080 (C) trip@fickling.com

Patty Burns, CCIM, ALC 478-746-9421 (O) 478-951-5100 (C) patty@fickling.com