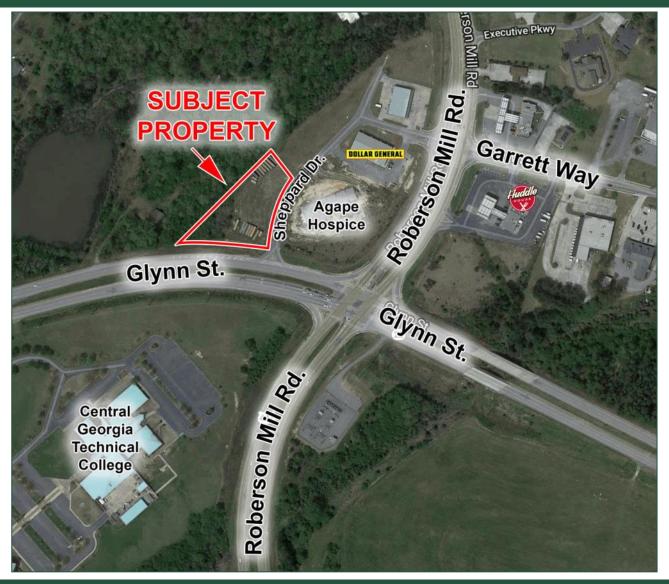

# **Corner Lot For Sale**

Highway 22 at 108 Sheppard Drive

## **AERIAL**

FOR MORE INFORMATION CONTACT

**Trip Wilhoit, CCIM, ALC** 478-746-9421 (O) 478-960-4080 (C) trip@fickling.com

Patty Burns, CCIM, ALC 478-746-9421 (O) 478-951-5100 (C) patty@fickling.com