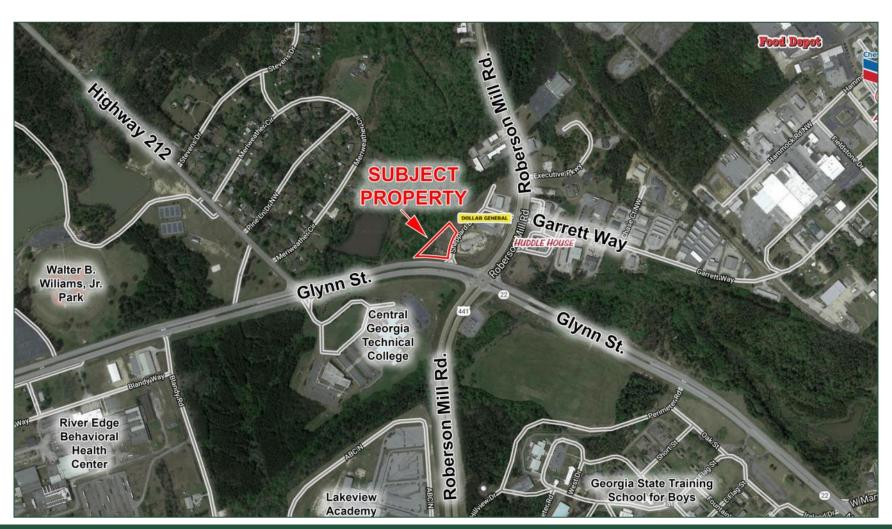

# **Corner Lot For Sale**

Highway 22 at 108 Sheppard Drive

## **AERIAL**

FOR MORE INFORMATION CONTACT

**Trip Wilhoit, CCIM, ALC** 478-746-9421 (O) 478-960-4080 (C) trip@fickling.com

Patty Burns, CCIM, ALC 478-746-9421 (O) 478-951-5100 (C) patty@fickling.com