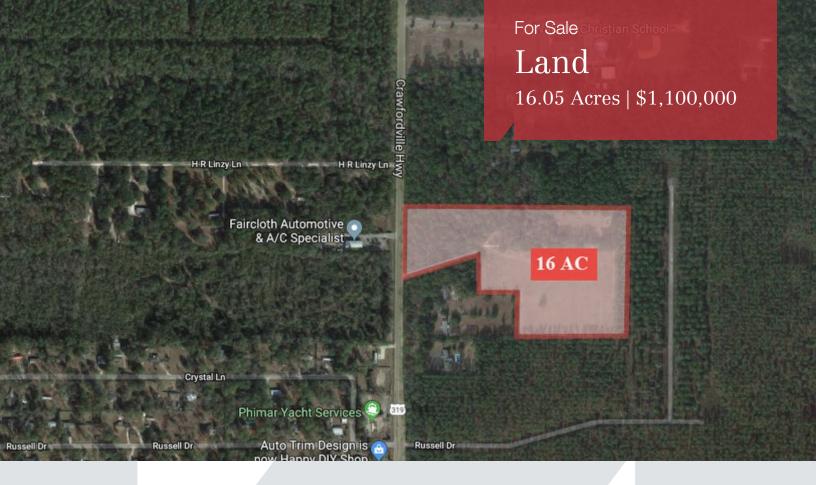

# 16+ Acres Development Potential

1475 Crawfordville Highway

## **Property Highlights**

- Development opportunity in fast growing Crawfordville FL
- 360' of highway frontage on Crawfordville Highway (Highway 319)
- Road Improvements Underway
- Located 15 miles South of Tallahassee on the East side of Crawfordville Highway Just North of the Wal-Mart.

## **Property Description**

16.05 AC for sale in Wakulla County. Currently zoned for residential but is contiguous with other commercial zoned property.

| OFFERING SUMMARY |             |  |  |
|------------------|-------------|--|--|
| Sale Price       | \$1,100,000 |  |  |
| Lot Size         | 16.05 Acres |  |  |