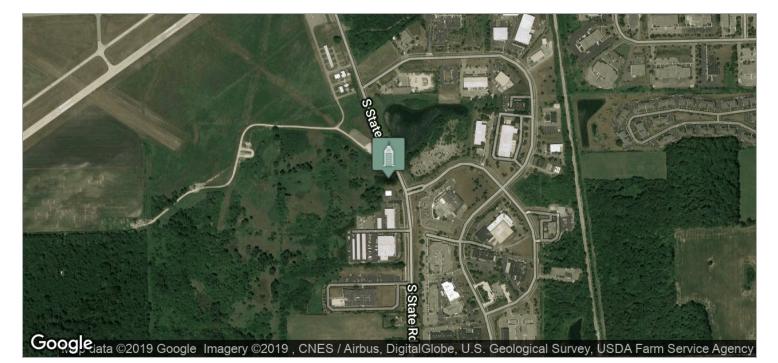

## **PROPERTY HIGHLIGHTS**

- Pittsfield Township
- Development opportunity
- Uses include office, research or commercial
- Between Ellsworth & Morgan, adjacent to Ann Arbor Airport
- 287' frontage on S State
- Easy access to I-94 at State Street interchange