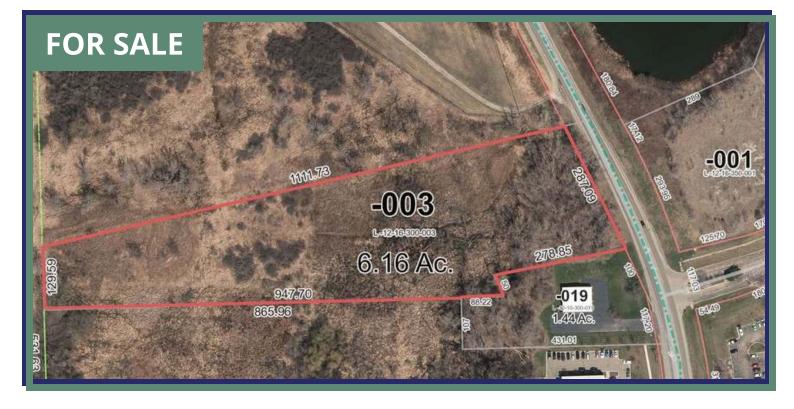

0 S STATE, ANN ARBOR, MI 48108

SUMMARY Sale Price: Lot Size: Zoning:

\$495,000 6.16 Acres BD (Business District)

## **PROPERTY HIGHLIGHTS**

- Pittsfield Township
- Development opportunity
- Uses include office, research or commercial
- Between Ellsworth & Morgan, adjacent to Ann Arbor Airport
- 287' frontage on S State
- Easy access to I-94 at State Street interchange

## 6 Acres for Development - Pittsfield Twp