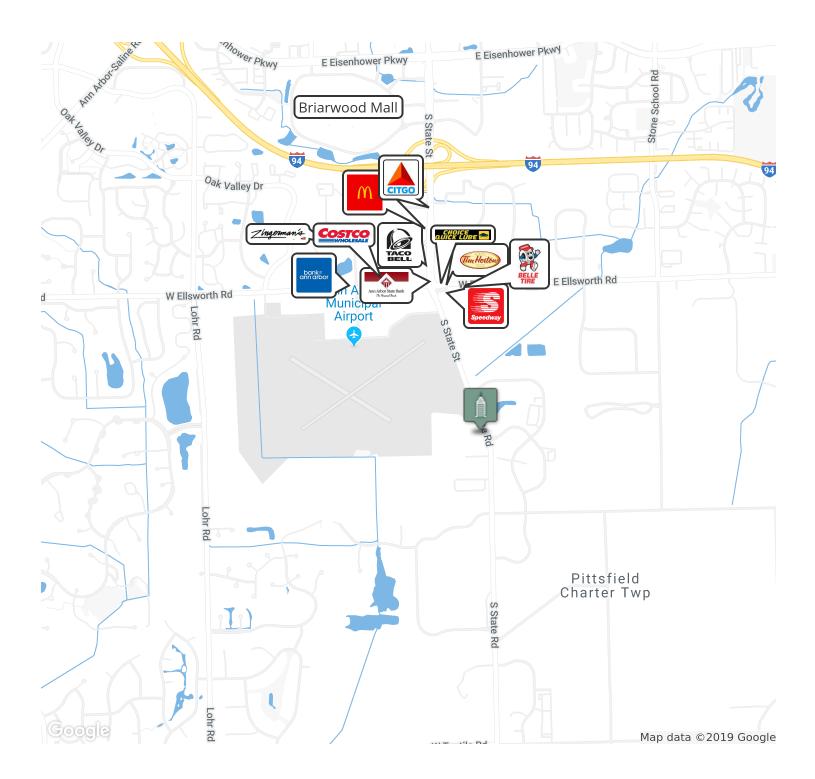

## **PROPERTY HIGHLIGHTS**

- Pittsfield Township
- Development opportunity
- Uses include office, research or commercial
- Between Ellsworth & Morgan, adjacent to Ann Arbor Airport
- 287' frontage on S State
- Easy access to I-94 at State Street interchange