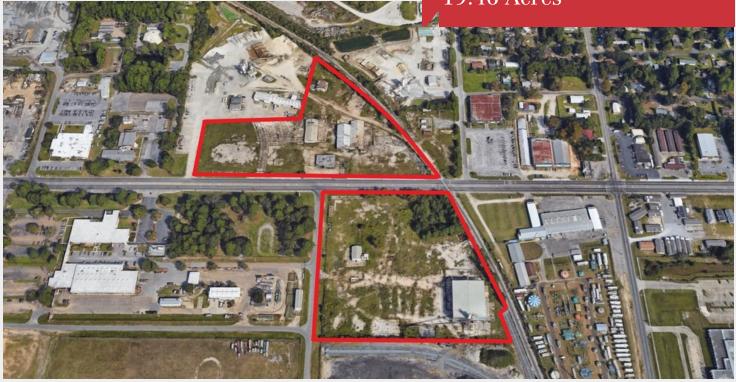

### **Property Description**

Property/Sale Description: The property consists of two properties on the East 15th Street, 1901 East 15th Street is on the Northside of 15th Street and is 8.27 acres, there is an office building on the property that is 4,858 square feet. 1900 East 15th Street is on the Southside of 15th Street and is 11.196 acres, there is a 18,000 square foot metal, modular building on the property. The properties total 19.46 acres together and are being sold together. Owner would consider selling either property separately. These properties most recent use was in the concrete and aggregate business.