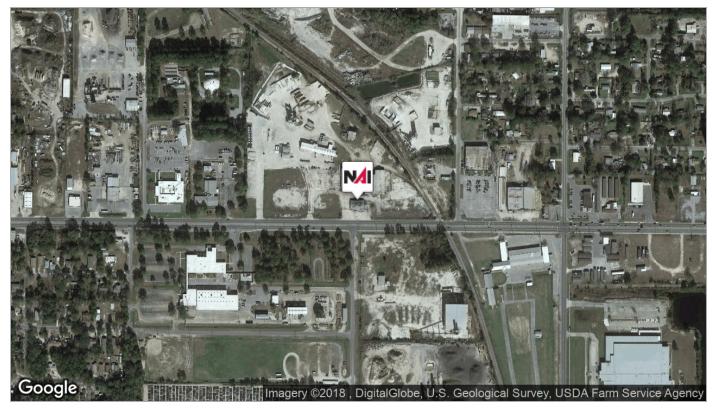

### **Property Description**

Property/Sale Description: The property consists of two properties on the East 15th Street, 1901 East 15th Street is on the Northside of 15th Street and is 8.27 acres, there is an office building on the property that is 4,858 square feet. 1900 East 15th Street is on the Southside of 15th Street and is 11.196 acres, there is a 18,000 square foot metal, modular building on the property. The properties total 19.46 acres together and are being sold together. Owner would consider selling either property separately. These properties most recent use was in the concrete and aggregate business.